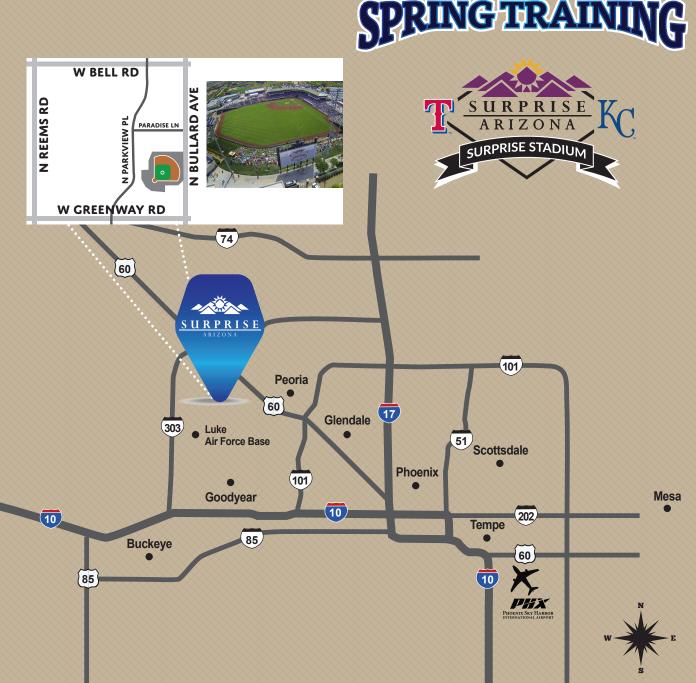

## **DOWNTOWN PHOENIX**

I-10, 20 miles west to SR303 SR 303, 12 miles north to Bell Rd Bell Rd, 2 ½ miles east to Bullard Ave Bullard Ave, ½ mile south to Surprise Stadium

## NORTHEAST/NORTHWEST VALLEY

SR 101 to Bell Rd Bell Rd, 9 ½ miles west to Bullard Ave Bullard Ave, ½ mile south to Surprise Stadium

## **NORTHWEST VALLEY**

Grand Ave to Bell Rd Bell Rd, 1 ½ miles west to Bullard Ave Bullard Ave, ½ mile south to Surprise Stadium

SR 303, south to Bell Rd Bell Rd, 2 ½ miles east to Bullard Ave Bullard Ave, ½ mile south to Surprise Stadium

## **SOUTHWEST VALLEY**

I-10, east to SR 303 SR 303, 12 miles north to Bell Rd Bell Rd, 2 ½ miles east to Bullard Ave Bullard Ave, ½ mile south to Surprise Stadium

SR 303, north to Bell Rd Bell Rd, 2 ½ miles east to Bullard Ave Bullard Ave, ½ mile south to Surprise Stadium